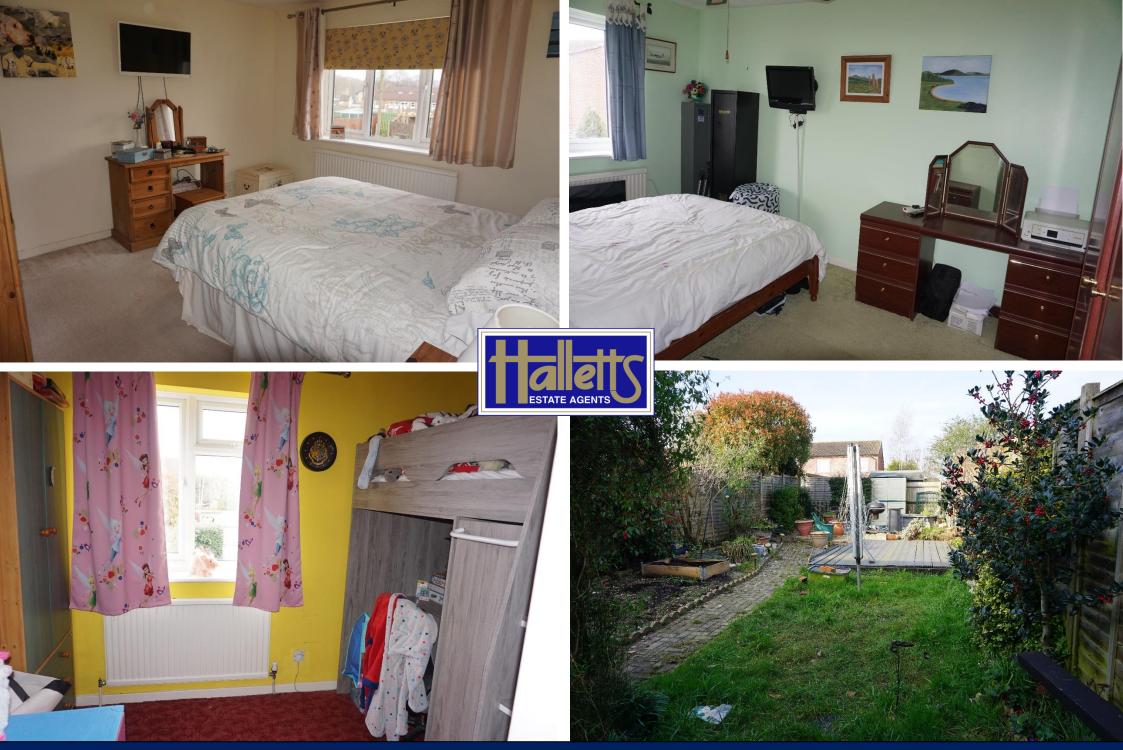

## Price Guide £349,950 Freehold

A well-presented family home with an integral garage located a short distance from the picturesque Lakes and Nature Reserve on the western fringes of Thatcham town centre. This spacious modern mid-terraced property benefits from an enlarged and recently refitted gloss-finished Kitchen and lounge / Dining Room overlooking the well-proportioned rear Garden, on the first floor there are three generous size Bedrooms, plus a four-piece Bathroom including a corner Shower and rolltop Bath. Outside there is an Integral Garage with driveway parking in front and to the rear of the property is a good-sized rear Garden, laid to lawn with vegetable garden, flower borders, and patio area. There is a rear pedestrian access.

## **Covered Porch**

- \* Living Dining Room
- \* Well-fitted and equipped gloss finished Kitchen
- \* Three Good Size Bedrooms
- \* Family Bathroom with Corner Shower and roll top Bath
- \* Gas Central Heating and UPVC Double Glazing throughout
- \* Integral Garage with driveway parking
- \* Adjacent to a popular primary school and Nature Reserve
- \* Viewing Highly Recommended