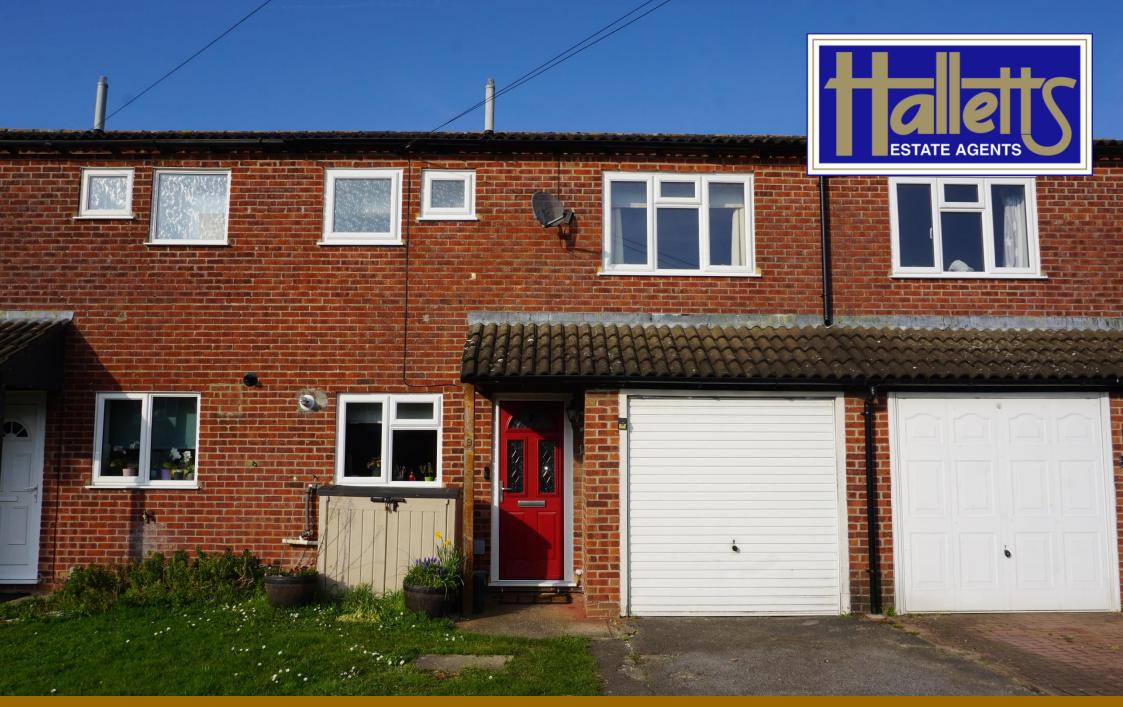

## Price Guide £349,950 Freehold

A well-presented family home with an integral garage located a short distance from the picturesque Lakes and Nature Reserve on the western fringes of Thatcham town centre. This spacious modern mid-terraced property benefits from an enlarged and recently refitted gloss-finished Kitchen and lounge / Dining Room overlooking the well-proportioned rear Garden, on the first floor there are three generous size Bedrooms, plus a four-piece Bathroom including a corner Shower and rolltop Bath. Outside there is an Integral Garage with driveway parking in front and to the rear of the property is a good-sized rear Garden, laid to lawn with vegetable garden, flower borders, and patio area. There is a rear pedestrian access.

## **Covered Porch**

- \* Living Dining Room
- \* Well-fitted and equipped gloss finished Kitchen
- \* Three Good Size Bedrooms
- \* Family Bathroom with Corner Shower and roll top Bath
- \* Gas Central Heating and UPVC Double Glazing throughout
- \* Integral Garage with driveway parking
- \* Adjacent to a popular primary school and Nature Reserve
- \* Viewing Highly Recommended