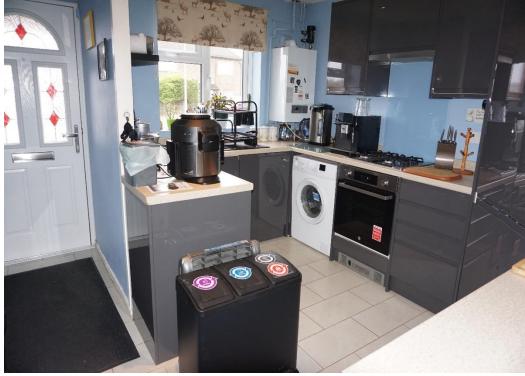

## Price Guide £349,950 Freehold

A well-presented family home with an integral garage located a short distance from the picturesque Lakes and Nature Reserve on the western fringes of Thatcham town centre. This spacious modern mid-terraced property benefits from an enlarged and recently refitted gloss-finished Kitchen and lounge / Dining Room overlooking the well-proportioned rear Garden, on the first floor there are three generous size Bedrooms, plus a four-piece Bathroom including a corner Shower and rolltop Bath. Outside there is an Integral Garage with driveway parking in front and to the rear of the property is a good-sized rear Garden, laid to lawn with vegetable garden, flower borders, and patio area. There is a rear pedestrian access.

## **Covered Porch**

- \* Living Dining Room
- \* Well-fitted and equipped gloss finished Kitchen
- \* Three Good Size Bedrooms
- \* Family Bathroom with Corner Shower and roll top Bath
- \* Gas Central Heating and UPVC Double Glazing throughout
- \* Integral Garage with driveway parking
- \* Adjacent to a popular primary school and Nature Reserve
- \* Viewing Highly Recommended