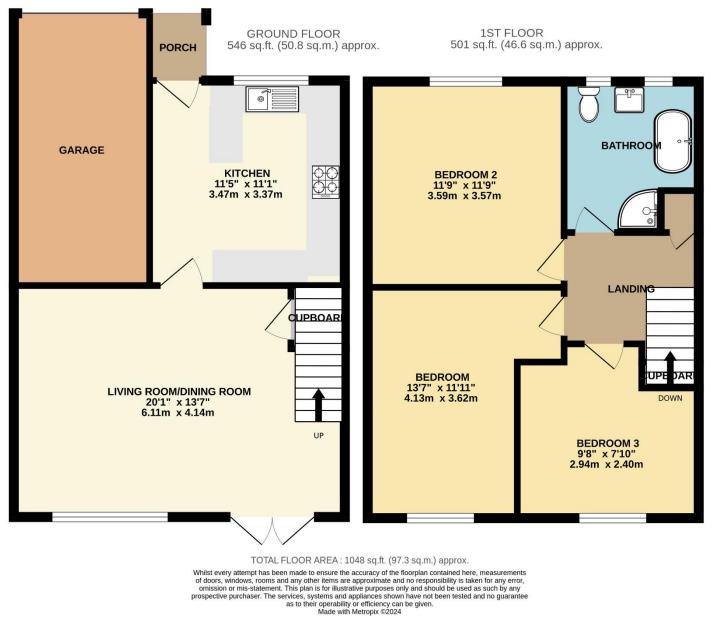

## Price Guide £349,950 Freehold

A well-presented family home with an integral garage located a short distance from the picturesque Lakes and Nature Reserve on the western fringes of Thatcham town centre. This spacious modern mid-terraced property benefits from an enlarged and recently refitted gloss-finished Kitchen and lounge / Dining Room overlooking the well-proportioned rear Garden, on the first floor there are three generous size Bedrooms, plus a four-piece Bathroom including a corner Shower and rolltop Bath. Outside there is an Integral Garage with driveway parking in front and to the rear of the property is a good-sized rear Garden, laid to lawn with vegetable garden, flower borders, and patio area. There is a rear pedestrian access.

## **Covered Porch**

- \* Living Dining Room
- \* Well-fitted and equipped gloss finished Kitchen
- \* Three Good Size Bedrooms
- \* Family Bathroom with Corner Shower and roll top Bath
- \* Gas Central Heating and UPVC Double Glazing throughout
- \* Integral Garage with driveway parking
- \* Adjacent to a popular primary school and Nature Reserve
- \* Viewing Highly Recommended